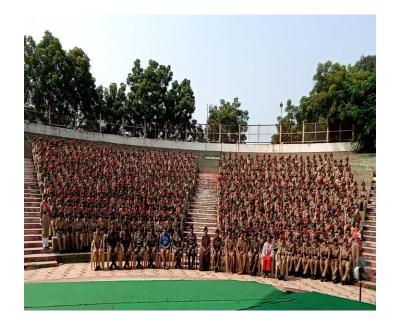

### **Annual Training Camp (ATC)**

#### **Description of the Event:-**

From 9th to 18th of October of 2021, Annual training camp (ATC) was held at Acharya Nagarjuna University. The NCC Cadets fromKL University have shown active participation in many competitions like Essay writing, Drawing, Poster making, Singing, and Dancing.

In the camp, cadets are trained for drill, rifle shooting, disaster management, fire fighting, first aid etc., Seminars like personality development and scope in Indian armed forces are also held for the cadets

# **Event Images:-**