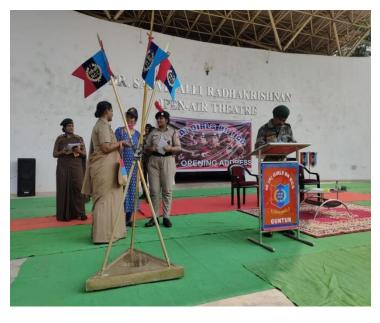

### **Annual Training Camp (ATC)**

#### **Description of the Event:-**

From 9th to 18th of October of 2021, Annual training camp (ATC) was held at Acharya Nagarjuna University. The NCC Cadets fromKL University have shown active participation in many competitions like Essay writing, Drawing, Poster making, Singing, and Dancing.

In the camp, cadets are trained for drill, rifle shooting, disaster management, fire fighting, first aid etc., Seminars like personality development and scope in Indian armed forces are also held for the cadets

# **Event Images:-**