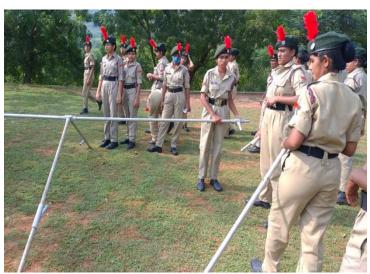

#### **Description of the Event:-**

From 9th to 18th of October of 2021, Annual training camp (ATC) was held at Acharya Nagarjuna University. The NCC Cadets fromKL University have shown active participation in many competitions like Essay writing, Drawing, Poster making, Singing, and Dancing.

In the camp, cadets are trained for drill, rifle shooting, disaster management, fire fighting, first aid etc., Seminars like personality development and scope in Indian armed forces are also held for the cadets