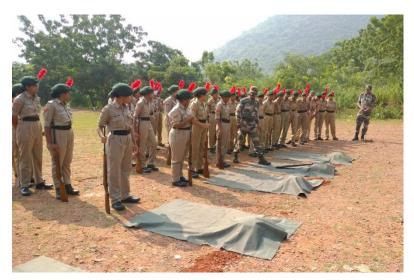

#### **Description of the Event:-**

From 9th to 18th of October of 2021, Annual training camp (ATC) was held at Acharya Nagarjuna University. The NCC Cadets fromKL University have shown active participation in many competitions like Essay writing, Drawing, Poster making, Singing, and Dancing.

In the camp, cadets are trained for drill, rifle shooting, disaster management, fire fighting, first aid etc., Seminars like personality development and scope in Indian armed forces are also held for the cadets